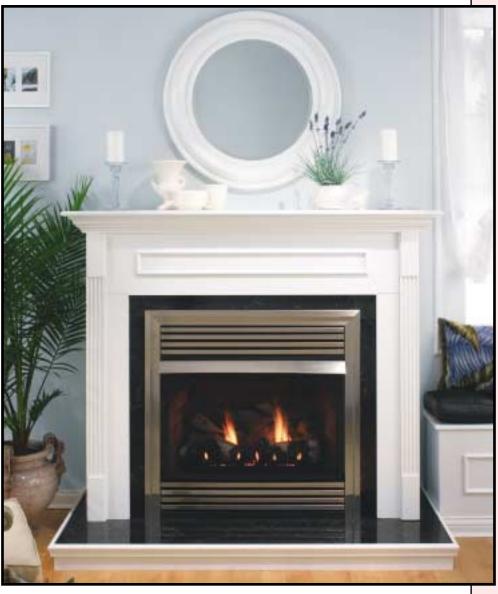

### The Best Fit

White Mountain Hearth Universal Mantels are available in full, flush, and corner models. Matching bases and laminate trim help you design the perfect hearth for your home.

The White Finish on this Universal Full Mantel and Base sets off the black laminate and stainless steel trim surrounding the Vail Fireplace System