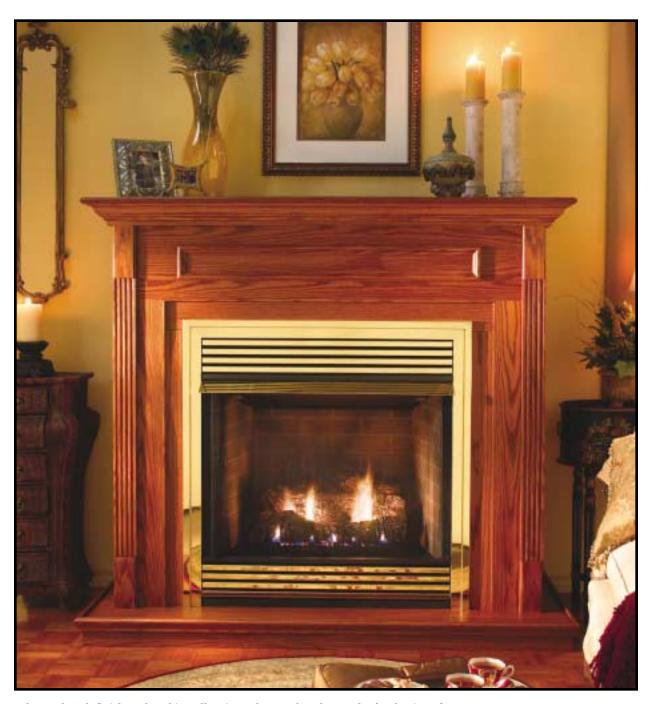

A Universal Flush Mantel and Base can create a warm hearth in a small floor space. Shown in oak finish, with Tahoe Direct-Vent Fireplace System trimmed in brass, and wrapped in emerald laminate