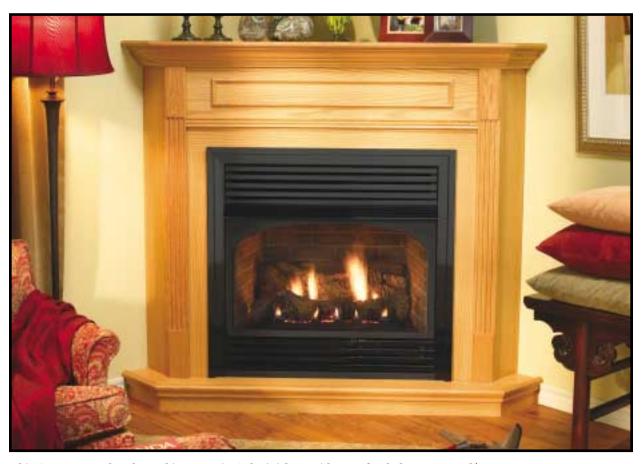

### The Best Fit

White Mountain Hearth Universal Mantels are available in full, flush, and corner models. Matching bases and laminate trim help you design the perfect hearth for your home.

The White Finish on this Universal Full Mantel and Base sets off the black laminate and stainless steel trim surrounding the Vail Fireplace System