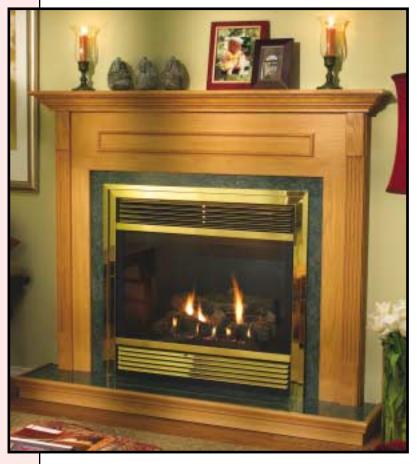

Oak-trimmed mantels can be ordered with a light oak finish perfect for modern, airy spaces. Our dark oak finish adds a touch of formality and warmth and makes your mantel the focal point of any room.

Our warm, rich cherry finish – applied over our hardwood veneer and solid wood trim mantel – brings out every detail in the wood grain and molding. Many designers prefer cherry finish for its ability to "color" a room and adapt to changing light.