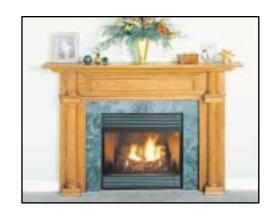

The Dark Oak finish makes this Full Universal Mantel and Base the focal point of any room. Shown with Breckenridge Premium Universal Firebox trimmed in rich polished brass